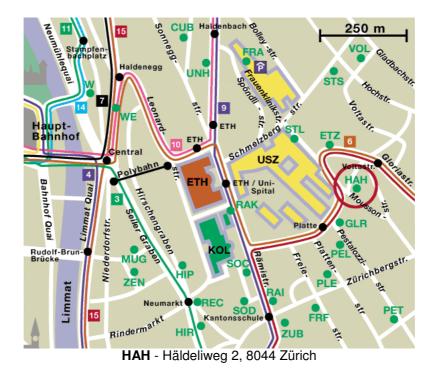

## How to find the conference building Häldeliweg 2 (HAH) ?

The easiest way to the conference building is by tramway to the station "Platte". There you will see signs showing the shortest way to Häldeliweg 2 (the red circled building on the map).

To the station "Platte" you either take tramway no. 5 or 6. (from city center tramway no. 5 direction "Kirche Fluntern", tramway no.6 direction "Zoo")

For tickets consult the following link in the web: <u>http://www.zuerich.com/zurich\_az/en/zuerichcard.php</u> There is a possibility to get the tickets directly at the station from the ticket machine (but only with cash in Swiss francs). For further information: http://www.zvv.ch/ tourist\_e/tickets.asp